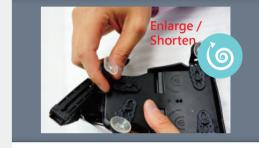

# Universal Wiper Device < HELMET WIPER >

Fits for any kinds of Helmet

#### UWD-800B Specifications

Swing Modes (1) Continuous mode: 25 r/m (2) Intermittent mode: 15 r/m

Swing Range 120 degree swing

Dimension/ 185 x 135 x 60 mm, Weight 265 g ( without battery )

Speed (Motor) Proven at speeds 150Km/h

Lasting Force At least 8 hrs

Waterproof IPX6

Battery AA x 4 Alkaline or

NiMH rechargeable

Warranty 1 year, Made In Taiwan

Safety CE, FCC, RoHS

HaiHao



How to adjust the blade of wiper



Adjust the Suction mount



# **Operating Instruction**

### Step.1

- (1) Put the batteries to the battery case
- (2) Spraying a little water on sucker
- (3) Installing the device to gravity of the helmet

# Step.2



- (1) Put the device to the appropriate position
- (2) Adjust the suction mount
- (3) Adjust the wiper arm ( to be the eyesight )
- (4) Press the sucker of suction mount (anti-air)

#### 3. Operation of Buttons

- (1) Red button (Power button)
- (2) Blue button (heavy rain)
- (3) Green button (small rain)
- (4) Press Blue / Green button can stop when it is working

## 4. Removing the Device

- (1) Power off
- (2) Removing batteries
- (3) Pull the sucker up



- 1. Wiper blade can using at least 2 years (consumables)
- 2. Pressing the suckers before reuse the device
- 3. When the sucker was unclean, c