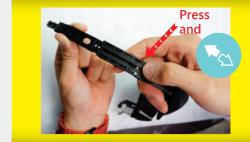

# Universal Wiper Device < HELMET WIPER >

Fits for any kinds of Helmet

#### UWD-800B Specifications

Swing Modes (1) Continuous mode: 25 r/m (2) Intermittent mode: 15 r/m

Swing Range 120 degree swing

Dimension/ 185 x 135 x 60 mm, Weight 265 g ( without battery )

Speed (Motor) Proven at speeds 150Km/h

Lasting Force At least 8 hrs

Waterproof IPX6

Battery AA x 4 Alkaline or

NiMH rechargeable

Warranty 1 year, Made In Taiwan

Safety CE, FCC, RoHS

HaiHao



How to adjust the blade of wiper



Adjust the Suction mount



# **Operating Instruction**

### Step.1

- (1) Put the batteries to the battery case
- (2) Spraying a little water on sucker
- (3) Installing the device to gravity of the helmet

# Step.2



- (1) Put the device to the appropriate position
- (2) Adjust the suction mount
- (3) Adjust the wiper arm ( to be the eyesight )
- (4) Press the sucker of suction mount (anti-air)

#### 3. Operation of Buttons

- (1) Red button (Power button)
- (2) Blue button (heavy rain)
- (3) Green button (small rain)
- (4) Press Blue / Green button can stop when it is working

## 4. Removing the Device

- (1) Power off
- (2) Removing batteries
- (3) Pull the sucker up



- 1. Wiper blade can using at least 2 years (consumables)
- 2. Pressing the suckers before reuse the device
- 3. Wh