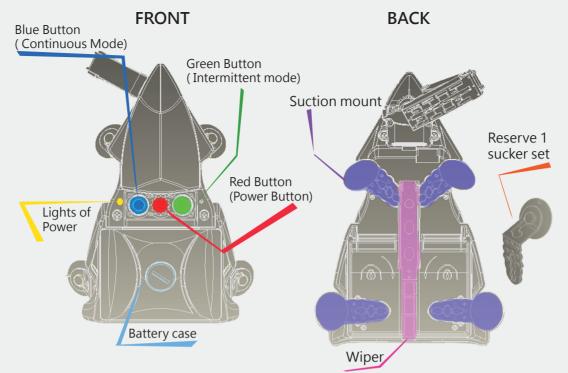

#### 3. Operation of Buttons

- (1) Red button (Power button)
- (2) Blue button (heavy rain)
- (3) Green button (small rain)
- (4) Press Blue / Green button can stop when it is working