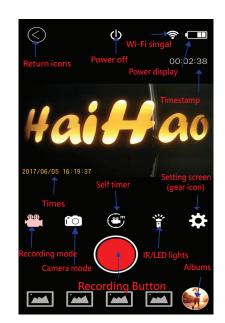

#### A. APP Home screen

The top left shows the Resolution. The top right shows the UPC-700W battery and connection situation. The directly below shows the 4 modes to transform, which bottom buttons : Album ` Record ` Setting(gear icon) °

## (3)BASIC OPERATION:

A. Start Recording : Tap the Recording Button, then the Timestamp will start running (means recording now). Tap the Recording Button again to stop recording.

B. Camera&Recording mode : Tap the second mode (Camera mode) and it will change.Tap the Recording Button to take a photo. Tap the first mode(Recording mode) to back to the Recording. C. Self timer : Now It's not working

D. IR/LED lights : Now It's not working . Opening it on Standard Mode.

E. Viewing the Photos : Tap the icon on the bottom left(albums), then enter the albums. On the screen there has Device photo and Phone photo can change. Tap the top left button to return the Recording mode.

F. Download/Delete the Videos/Photos : Selecting the files which you want and tap the button of bottom left. After download completely, you can watch the video at Phone photo . You can delete the Videos/Photos at the button of bottom right.