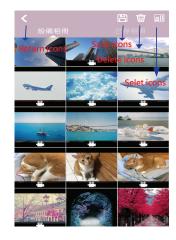

D. IR/LED lights : Now It's not working . Opening it on Standard Mode.

E. Viewing the Photos : Tap the icon on the bottom left(albums), then enter the albums. On the screen there has Device photo and Phone photo can change. Tap the top left button to return the Recording mode.

F. Download/Delete the Videos/Photos : Selecting the files which you want and tap the button of bottom left. After download completely, you can watch the video at Phone photo . You can delete the Videos/Photos at the button of bottom right.