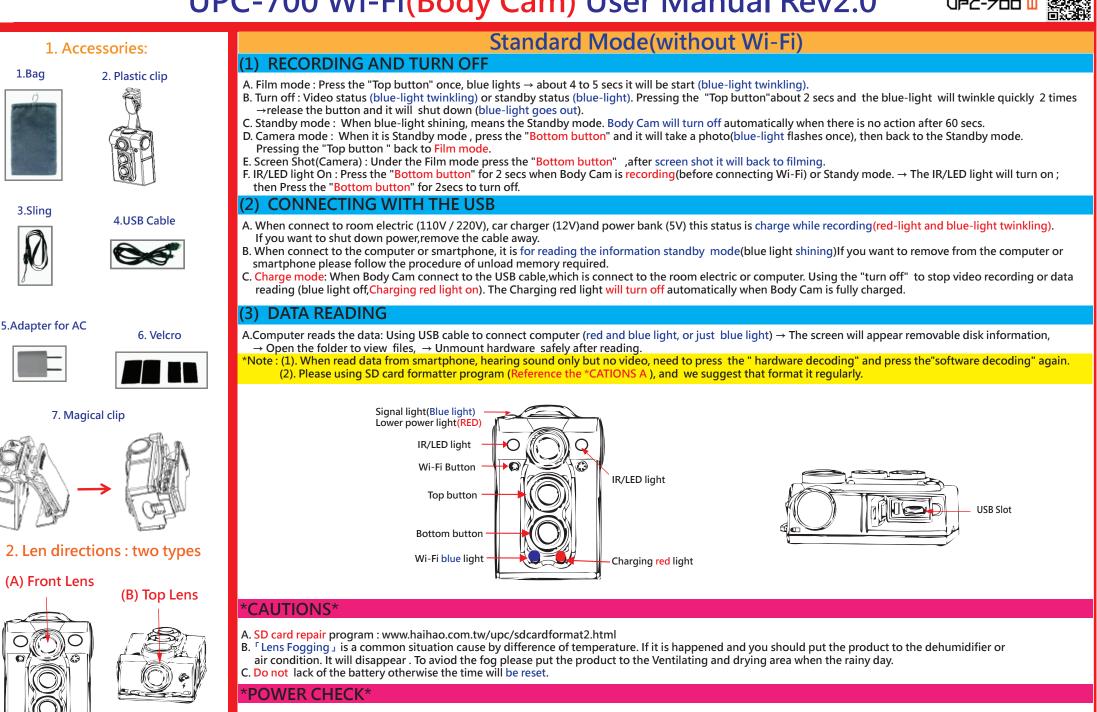

# UPC-700 Wi-Fi(Body Cam) User Manual Rev2.0

A. When the battery is lowly (below 1.5 hr), lower power lights (RED) will twinkling per/min. If the power goes out, UPC-700W will close. B. It will display on the screen when connecting Wi-Fi on the Phone.