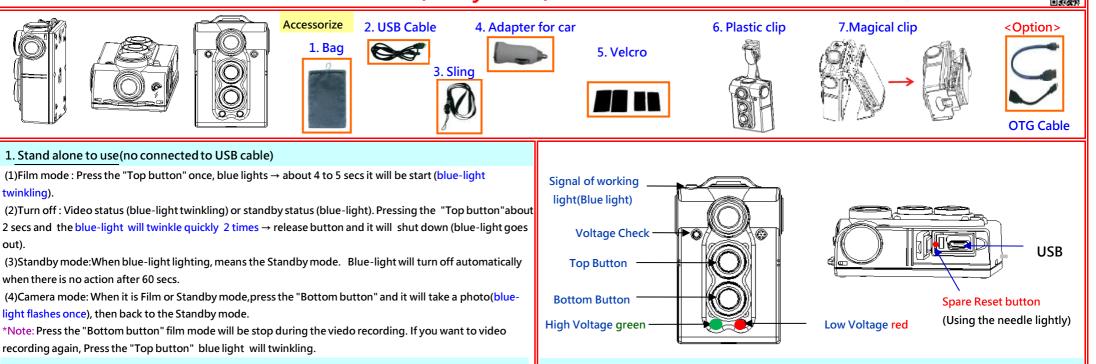

# UPC-700L (Body Cam) User Manual Rev5.0

UPC-700 L

## 2. While connected to the USB cable :

(1)When connect to room electric (110V / 220V), car charger (12V)and power bank (5V) this status is <u>charge</u> while recording(red-light and blue-light twinkling). If you want to shut down power, remove the cable away.
(2)When connect to the computer or smartphone, it is for read the information standby mode(blue light will lighting). If you want to remove from the computer or smartphone please follow the procedure of unload memory required.

(3)Charge mode: When Body Cam connect to the USB cable,which is connect to the room electric or computer. Using the "Reset Button" (according to the 5. Reset Button) to stop video recording or data reading (blue light off,red light on). The red light will turn off automatically when Body Cam is fully charged.

#### 3. Data reads

(1)Computer reads the data: Using USB cable to connect computer (red and blue light, or just blue light) → The screen will appear removable disk information, → Open the folder to view files, → Unmount hardware safely after reading.

(2)Smartphone(android) reads data : Download APPs (MX Player or KM Player or Dice Player) on the phone First, Find the Video Player,  $\rightarrow$  then connect OTG cable,  $\rightarrow$  connect to smartphone USB slot (red and blue light)The screen show that USB device installation complete  $\rightarrow$  Following the procedure to unmount the device after reading the data.

\*Note : a. When read data from smartphone, hearing sound only but no video, need to press the " hardware decoding" and press the "software decoding" again.

### 4. Battery power checking :

Press the Voltage Check to check the voltage. When High Voltage green lighting, means that the power have at least two hours. When Low Voltage red lighting, means that the power is not enough (up to two hours), please charging the battery in time.

### 5. Reset buttons :

When singal of working light (blue light) can't off or other unknown conditions can't be controlled. Press the two buttons 「Top」 and 「Bottom」 at the same time then release 「Top」 first and release 「bottom」 to make the product back to the initial state.